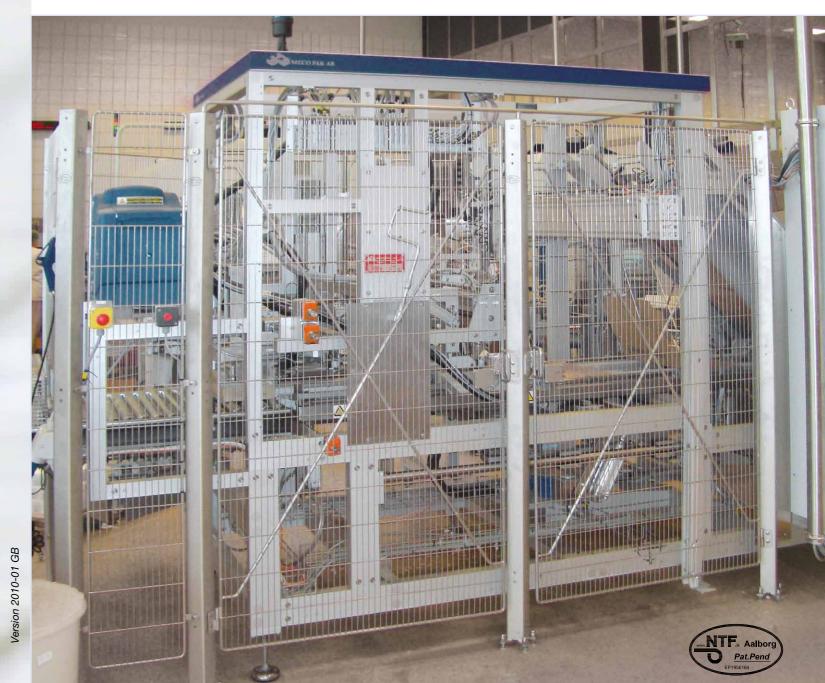

# No closed profiles

- Easy assembly
- No horizontal surfaces
- Complies with EN ISO 13857:2008
- Standard heights of 2,000mm and 2,500mm
- Modular structure
- Easy setup and assembly
- Completely constructed in AISI 304, 1st cl. pickled
- Can be supplied in AISI 316 on request

# Hygienic design