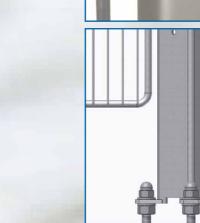

- All joints are made with flange bolts and spacers. • Can be supplied with special thread rods to raise from the floor

joining method

# Easy assembly

- Even for installations not raised from the floor, it is possible to clean effectively and hygienically due to our patented design
- Spacers are provided in order to achieve optimal hygienic conditions in "High Risk Zones"