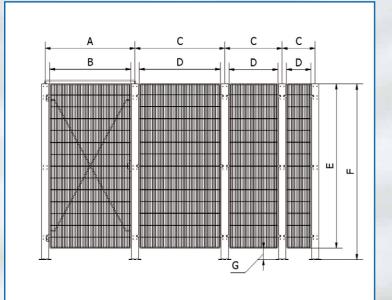

# Standard module dimensions

#### 2,000 mm standard module

| Letter    | Description           | Dimensions in mm |  |
|-----------|-----------------------|------------------|--|
| А         | Door module, c-c post | 1106             |  |
| В         | Door witdth           | 1000             |  |
| С         | Module, c-c post      | 1106/706/406     |  |
| D         | Mesh width            | 1000/600/300     |  |
| E         | Mesh height           | 1870             |  |
| F         | Post height           | 2000             |  |
| G         | Clearance             | 130              |  |
|           |                       |                  |  |
| Mesh type |                       |                  |  |
|           | Mesh, c-c             | 135-20           |  |
|           | Wire                  | Ø3 mm & Ø4 mm    |  |