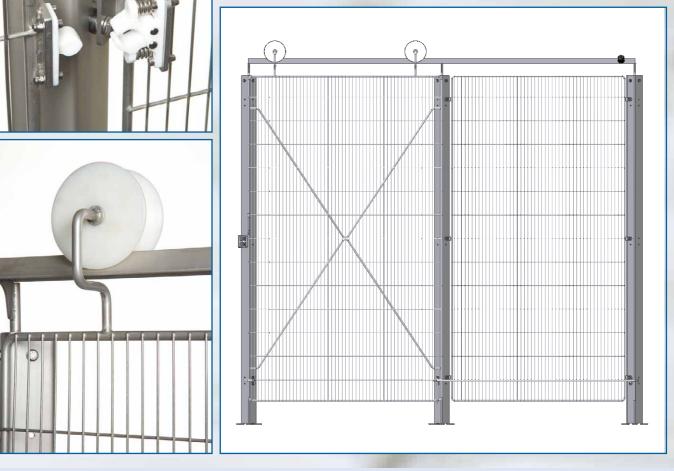

# No closed profiles

- Easy assembly
- No horizontal surfaces
- Complies with EN ISO 13857:2008
- Standard heights of 2,000mm and 2,500mm
- Modular structure
- Easy setup and assembly
- Completely constructed in AISI 304, 1st cl. pickled
- Can be supplied in AISI 316 on request

- All joints are made with flange bolts and spacers. • Can be supplied with special thread rods to raise from the floor

joining method

# Sliding door system

- A cleaning-friendly sliding door system
- The large roller surface allows for optimal lifetime and increased stability
- The solid and simple locking mechanism ensures effective closure of the sliding door