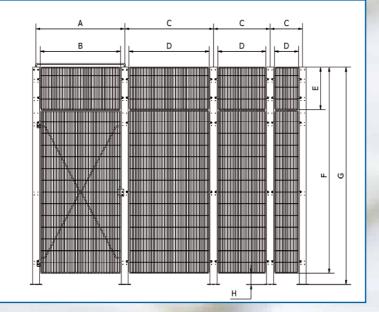

# Standard module dimensions

#### 2,500 mm standard module

| Letter    | Description           | Dimensions in mm |  |  |
|-----------|-----------------------|------------------|--|--|
| А         | Door module, c-c post | 1106             |  |  |
| В         | Door width            | 1000             |  |  |
| С         | Module, c-c post      | 1106/706/406     |  |  |
| D         | Mesh width            | 1000/600/300     |  |  |
| E         | Top mesh height       | 490              |  |  |
| F         | Mesh height           | 2370             |  |  |
| G         | Post height           | 2500             |  |  |
| Н         | Clearance             | 130              |  |  |
| Mesh type |                       |                  |  |  |
|           | Mesh, c-c             | 135-20           |  |  |
|           | Wire                  | Ø3 mm & Ø4 mm    |  |  |
|           |                       |                  |  |  |