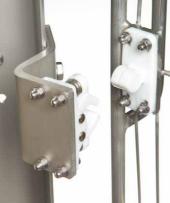

- All joints are made with flange bolts and spacers. • Can be supplied with special thread rods to raise from the floor

joining method

# Easy assembly

- Even for installations not raised from the floor, it is possible to clean effectively and hygienically due to our patented design
- Spacers are provided in order to achieve optimal hygienic conditions in "High Risk Zones"

- Easy one man assembly due to the newly designed
- Meet the requirements of section 1.4.2.1. of annex 1 of the Machinery Directive.
- The fixing system must remain attached to either the fencing or the post
- Tools must be used on disassembly
- Fixed fencing must be incapable of remaining in place without its fixings