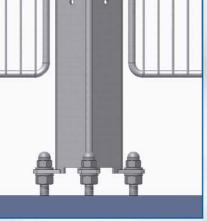

- All joints are made with flange bolts and spacers. • Can be supplied with special thread rods to raise from the floor

joining method

# Easy assembly

- Even for installations not raised from the floor, it is possible to clean effectively and hygienically due to our patented design
- Spacers are provided in order to achieve optimal hygienic conditions in "High Risk Zones"