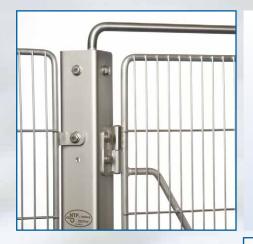

- All joints are made with flange bolts and spacers. • Can be supplied with special thread rods to raise from the floor

joining method

# Easy assembly

- Even for installations not raised from the floor, it is possible to clean effectively and hygienically due to our patented design
- Spacers are provided in order to achieve optimal hygienic conditions in "High Risk Zones"

- Easy one man assembly due to the newly designed
- Meet the requirements of section 1.4.2.1. of annex 1 of the Machinery Directive.
- The fixing system must remain attached to either the fencing or the post
- Tools must be used on disassembly
- Fixed fencing must be incapable of remaining in place without its fixings