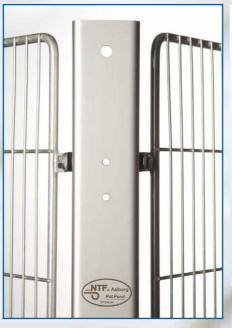

# No closed profiles

- Easy assembly
- No horizontal surfaces
- Complies with EN ISO 13857:2008
- Standard heights of 2,000mm and 2,500mm
- Modular structure
- Easy setup and assembly
- Completely constructed in AISI 304, 1st cl. pickled
- Can be supplied in AISI 316 on request

- Easy one man assembly due to the newly designed
- Meet the requirements of section 1.4.2.1. of annex 1 of the Machinery Directive.
- The fixing system must remain attached to either the fencing or the post
- Tools must be used on disassembly
- Fixed fencing must be incapable of remaining in place without its fixings