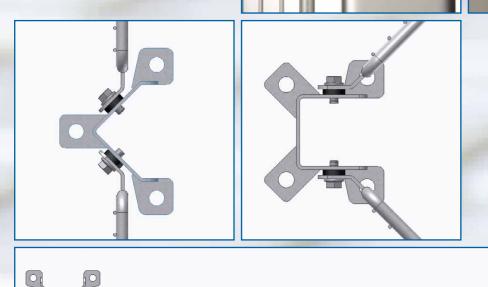

- All joints are made with flange bolts and spacers. • Can be supplied with special thread rods to raise from the floor

joining method

# Easy assembly

- Even for installations not raised from the floor, it is possible to clean effectively and hygienically due to our patented design
- Spacers are provided in order to achieve optimal hygienic conditions in "High Risk Zones"

- Easy one man assembly due to the newly designed
- Meet the requirements of section 1.4.2.1. of annex 1 of the Machinery Directive.
- The fixing system must remain attached to either the fencing or the post
- Tools must be used on disassembly
- Fixed fencing must be incapable of remaining in place without its fixings