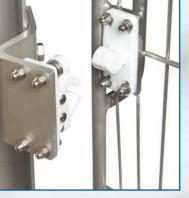

- All joints are made with flange bolts and spacers. • Can be supplied with special thread rods to raise from the floor

joining method

# Easy assembly

- Even for installations not raised from the floor, it is possible to clean effectively and hygienically due to our patented design
- Spacers are provided in order to achieve optimal hygienic conditions in "High Risk Zones"

- Easy one man assembly due to the newly designed
- Meet the requirements of section 1.4.2.1. of annex 1 of the Machinery Directive.
- The fixing system must remain attached to either the fencing or the post
- Tools must be used on disassembly
- Fixed fencing must be incapable of remaining in place without its fixings