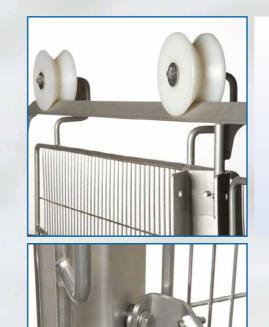

# Sliding door system

- A cleaning-friendly sliding door system
- The large roller surface allows for optimal lifetime and increased stability
- The solid and simple locking mechanism ensures effective closure of the sliding door